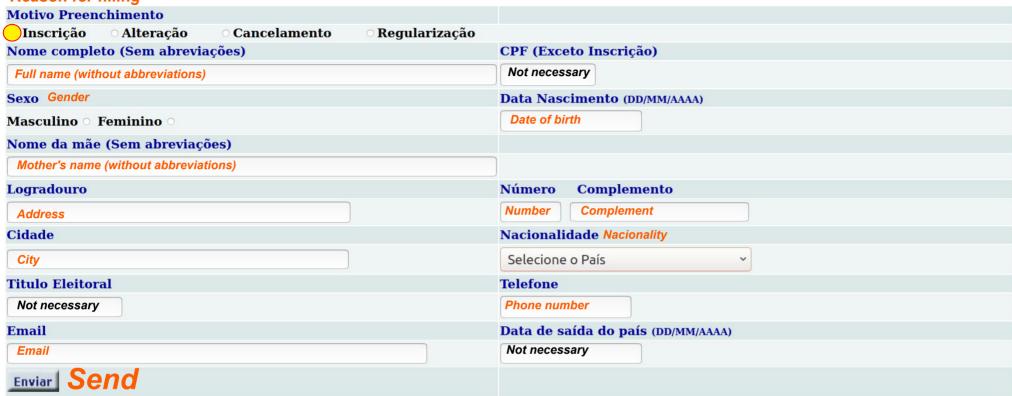

onsável pela guarda e documento que comprove a filiação, tutela, curatela ou responsabilidade pela guarda quando o pedido se referir a inscrição, conforme o caso, de menor de 16 anos ou incapaz.
  - III Documento de identidade do procurador e instrumento público de procuração, quando o pedido for efetuado por procurador.
- Obs.: O pedido de inscrição relativo a menor ou incapaz deverá ser assinado por um dos pais, pelo tutor, pelo curador ou pela pessoa responsável por sua guarda em virtude de decisão judicial.

Cada formulário gerado possui um código de atendimento próprio, vinculado a um único solicitante. Esse código permite o acompanhamento da solicitação via Internet no link Consulta Andamento de Solicitação CPF

Selecione o País

Choose your country

Ficha



### Reason for filling



## Attention:

. don't use accents such as: ^ ~ " ' `



. don't use special characters such as: Ç